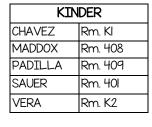

Kinder Recess

9:05 - 9:25

Rm. Kl, K2, 40l,

408, & 409

Kinder Modified Day

9:05 - 9:25

| Kinder- Regular Day             | Lunch         |
|---------------------------------|---------------|
| 7 <del>:4</del> 5 <b>- 1:50</b> | 11:00 - 11:50 |